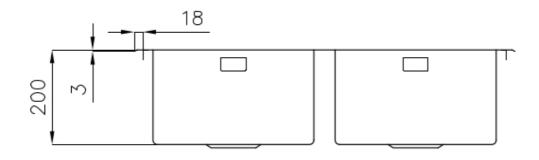

### **DETAILS**

| Edge/Installation Type | Flat Edge                                                       |
|------------------------|-----------------------------------------------------------------|
| Finish                 | Foster brushed                                                  |
| Material               | AISI 304 stainless steel                                        |
| Texture                | Brushed in line                                                 |
| Base                   | 80 cm                                                           |
| Dimensions             | 804x510 mm                                                      |
| Standard fittings      | Fixing hooks, gasket, drain, overflow and siphon, boxed packing |
| Mixer holes            | 1 standard hole                                                 |
| Built-in hole          | 784x495 mm                                                      |
|                        |                                                                 |

| Drainer                   | No                                                                                                                                                                                                                                                               |
|---------------------------|------------------------------------------------------------------------------------------------------------------------------------------------------------------------------------------------------------------------------------------------------------------|
| Bowl dimension            | 340x400mm                                                                                                                                                                                                                                                        |
| Number of bowls           | 2 bowls                                                                                                                                                                                                                                                          |
| Waste fitting             | 3,5" drain                                                                                                                                                                                                                                                       |
| FEATURES                  |                                                                                                                                                                                                                                                                  |
| Basket 3,5" waste fitting | The drain is equipped with a large 3.5" drain, with the practical basket cap that prevents the discharge of solid parts.                                                                                                                                         |
| Deep bowls                | This bowls reach an important depth, over 20 cm, thanks to the advanced production technology, that can be offer great capiency and practicity in all the washing operations.                                                                                    |
| Diamond-shape bottom      | The draining of water is an important feature in a sink, and it's always taken good care of in Foster products. In the bent-welded sinks, which would have a flat bottom, the proper draining is guaranteed by the elegant beveling, which helps the water flow. |
| High thickness            | Imm thick steel. A significant thickness, which guarantees the maximum sturdiness and durability.                                                                                                                                                                |
| Perimetral overflow       | The overflow is always a security on the Foster sinks that prevents the overflow of water in case of oversights. The perimeter drain solution improves aesthetics thanks to its square and essential shape.                                                      |
| Small radius              | Bowls with squared shapes with a modern design and an increased capacity, for a minimal aesthetics connected with an extreme practicity.                                                                                                                         |

## **TECHNICAL DATA**