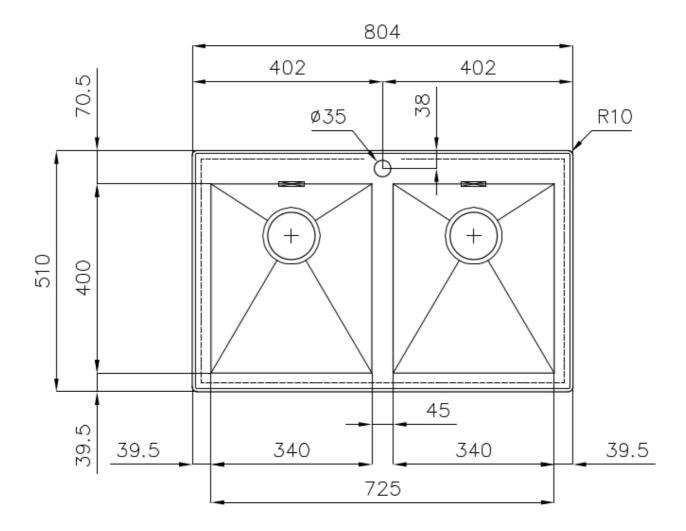

### **DETAILS**

| Edge/Installation Type | Flat Edge                                                       |
|------------------------|-----------------------------------------------------------------|
| Finish                 | Foster brushed                                                  |
| Material               | AISI 304 stainless steel                                        |
| Texture                | Brushed in line                                                 |
| Base                   | 80 cm                                                           |
| Dimensions             | 804x510 mm                                                      |
| Standard fittings      | Fixing hooks, gasket, drain, overflow and siphon, boxed packing |
| Mixer holes            | 1 standard hole                                                 |
| Built-in hole          | 784x495 mm                                                      |
|                        |                                                                 |

| Drainer                   | No                                                                                                                                                                                                                                                               |
|---------------------------|------------------------------------------------------------------------------------------------------------------------------------------------------------------------------------------------------------------------------------------------------------------|
| Bowl dimension            | 340x400mm                                                                                                                                                                                                                                                        |
| Number of bowls           | 2 bowls                                                                                                                                                                                                                                                          |
| Waste fitting             | 3,5" drain                                                                                                                                                                                                                                                       |
| FEATURES                  |                                                                                                                                                                                                                                                                  |
| Basket 3,5" waste fitting | The drain is equipped with a large 3.5" drain, with the practical basket cap that prevents the discharge of solid parts.                                                                                                                                         |
| Deep bowls                | This bowls reach an important depth, over 20 cm, thanks to the advanced production technology, that can be offer great capiency and practicity in all the washing operations.                                                                                    |
| Diamond-shape bottom      | The draining of water is an important feature in a sink, and it's always taken good care of in Foster products. In the bent-welded sinks, which would have a flat bottom, the proper draining is guaranteed by the elegant beveling, which helps the water flow. |
| High thickness            | Imm thick steel. A significant thickness, which guarantees the maximum sturdiness and durability.                                                                                                                                                                |
| Perimetral overflow       | The overflow is always a security on the Foster sinks that prevents the overflow of water in case of oversights. The perimeter drain solution improves aesthetics thanks to its square and essential shape.                                                      |
| Small radius              | Bowls with squared shapes with a modern design and an increased capacity, for a minimal aesthetics connected with an extreme practicity.                                                                                                                         |

## **TECHNICAL DATA**