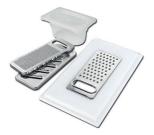

Stainless steel plate rack 8100 201

**White bowl** 8153 100

Graters kit with ring-holder and food collection tray

8159 101

\* only in combination with the accessory 8644 101

Stainless steel perforated tray