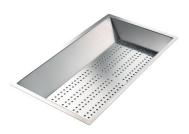

|
| Small radius              | Bowls with squared shapes with a modern design and an increased capacity, for a minimal aesthetics connected with an extreme practicity.                                                                                                                         |



## **TECHNICAL DATA**





# Foster ==

### **OPTIONAL ACCESSORIES**



Glass chopping board 8631 300



HPDE Chopping board 8657 001



HPDE Twin chopping board 8644 101



Stainless steel basket 8611 000



Stainless steel plate rack
8100 303
\* only in combination with the accessory
8644 101



Stainless steel plate rack 8100 201



**White bowl** 8153 100



Graters kit with ring-holder and food collection tray

8159 101

\* only in combination with the accessory 8644 101



Stainless steel perforated tray

8151 000

\* only in combination with the accessory 8644 101