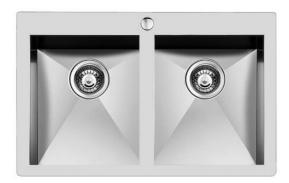

# Sink Quadra

Kitchen Sinks Code: 1209 050

### **DETAILS**

| Edge/Installation Type | Flat Edge                                                       |
|------------------------|-----------------------------------------------------------------|
| Finish                 | Foster brushed                                                  |
| Material               | AISI 304 stainless steel                                        |
| Texture                | Brushed in line                                                 |
| Base                   | 80 cm                                                           |
| Dimensions             | 804x510 mm                                                      |
| Standard fittings      | Fixing hooks, gasket, drain, overflow and siphon, boxed packing |
| Mixer holes            | 1 standard hole                                                 |
| Built-in hole          | 784x495 mm                                                      |
|                        |                                                                 |

| Drainer                   | No                                                                                                                                                                                                                                                               |
|---------------------------|------------------------------------------------------------------------------------------------------------------------------------------------------------------------------------------------------------------------------------------------------------------|
| Bowl dimension            | 340x400mm                                                                                                                                                                                                                                                        |
| Number of bowls           | 2 bowls                                                                                                                                                                                                                                                          |
| Waste fitting             | 3,5" drain                                                                                                                                                                                                                                                       |
| FEATURES                  |                                                                                                                                                                                                                                                                  |
| Basket 3,5" waste fitting | The drain is equipped with a large 3.5" drain, with the practical basket cap that prevents the discharge of solid parts.                                                                                                                                         |
| Deep bowls                | This bowls reach an important depth, over 20 cm, thanks to the advanced production technology, that can be offer great capiency and practicity in all the washing operations.                                                                                    |
| Diamond-shape bottom      | The draining of water is an important feature in a sink, and it's always taken good care of in Foster products. In the bent-welded sinks, which would have a flat bottom, the proper draining is guaranteed by the elegant beveling, which helps the water flow. |
| High thickness            | Imm thick steel. A significant thickness, which guarantees the maximum sturdiness and durability.                                                                                                                                                                |
| Perimetral overflow       | The overflow is always a security on the Foster sinks that prevents the overflow of water in case of oversights. The perimeter drain solution improves aesthetics thanks to its square and essential shape.                                                      |
| Small radius              | Bowls with squared shapes with a modern design and an increased capacity, for a minimal aesthetics connected with an extreme practicity.                                                                                                                         |