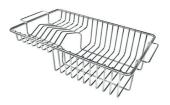

Stainless steel plate rack 8100 201

**White bowl** 8153 100

Graters kit with ring-holder and food collection tray

8159 101

\* only in combination with the accessory 8644 101

Stainless steel perforated tray